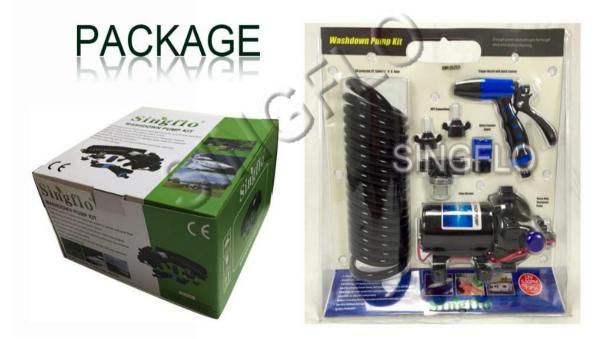

| Ports            | Voltag<br>e | Wire<br>Connection<br>s |
|--------|--------|----------|-------------|---------------------|------------|----------------|------------------|-------------|-------------------------|
| FL-35S | Demand | 5.0/18.9 | 70/4.8      | 18                  | EPDM       | Santopren<br>e | 1/2''-14<br>MNPT | 12V         | 2-pin/Leads             |
| FL-35S | Demand | 5.0/18.9 | 70/4.8      | 9                   | EPDM       | Santopren<br>e | 1/2''-14<br>MNPT | 24V         | 2-pin/Leads             |



#### Full System including:

- 1.12V washdown Pump
- 2. Trigger Nozzle with quick connect
- 3.UV-protected 25' colled 1/2" O.D.Hose
- 4.NPT Connections and Quick-connect Adaptor
- 5.Filter/Strainer



## Package:

CTN:4pcs/CTN, Size:49X42.5X42.7cm Gross weight:20kgs