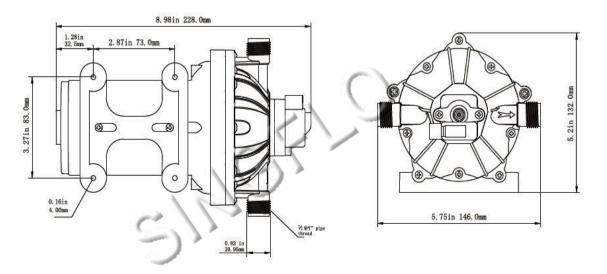

#### **Technical data:**

| Model  | Switch | GPM/LPM  | PSI/BA<br>R | Max.<br>draw<br>(A) | Valve<br>s | Diaphrag<br>m  | Ports            | Voltag<br>e | Wire<br>Connection<br>s |
|--------|--------|----------|-------------|---------------------|------------|----------------|------------------|-------------|-------------------------|
| FL-35S | Demand | 5.0/18.9 | 70/4.8      | 18                  | EPDM       | Santopren<br>e | 1/2''-14<br>MNPT | 12V         | 2-pin/Leads             |
| FL-35S | Demand | 5.0/18.9 | 70/4.8      | 9                   | EPDM       | Santopren<br>e | 1/2''-14<br>MNPT | 24V         | 2-pin/Leads             |