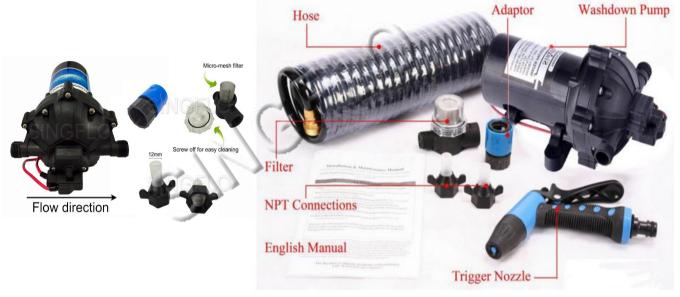

#### Full System including:

- 1.12V washdown Pump
- 2. Trigger Nozzle with quick connect
- 3.UV-protected 25' colled 1/2" O.D.Hose
- 4.NPT Connections and Quick-connect Adaptor
- 5.Filter/Strainer